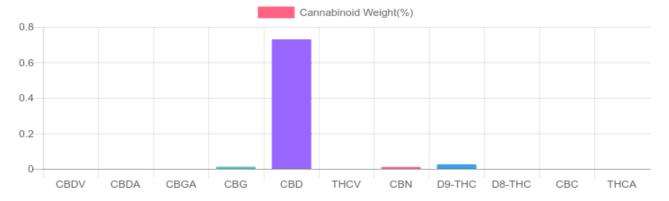

## Sample

0.025% D9-THC 0.729% Total CBD

442.7 mg Cannabinoids per jar 415.5 mg CBD per jar

1 jar = 57 grams per jar x Cannabinoid concentration

## Cannabinoids Test

SHIMADZU INTEGRATED UPLC-PDA

| GSL SOP 400        | PREPARED: 01/02/2020 15:29:33 |           | UPLOADED: 01/03/2020 12:38:51 |        |
|--------------------|-------------------------------|-----------|-------------------------------|--------|
| Cannabinoids       | LOQ                           | weight(%) | mg/g                          | mg/jar |
| D9-THC             | 10 PPM                        | 0.025%    | 0.251                         | 14.3   |
| THCA               | 10 PPM                        | N/D       | N/D                           | N/D    |
| CBD                | 10 PPM                        | 0.729%    | 7.289                         | 415.5  |
| CBDA               | 20 PPM                        | B/LOQ     | B/LOQ                         | B/LOQ  |
| CBDV               | 20 PPM                        | N/D       | N/D                           | N/D    |
| CBC                | 10 PPM                        | N/D       | N/D                           | N/D    |
| CBN                | 10 PPM                        | 0.011%    | 0.106                         | 6.0    |
| CBG                | 10 PPM                        | 0.012%    | 0.121                         | 6.9    |
| CBGA               | 20 PPM                        | N/D       | N/D                           | N/D    |
| D8-THC             | 10 PPM                        | N/D       | N/D                           | N/D    |
| THCV               | 10 PPM                        | N/D       | N/D                           | N/D    |
| TOTAL D9-THC       |                               | 0.025%    | 0.025%                        | 14.3   |
| TOTAL CBD*         |                               | 0.729%    | 7.289                         | 415.5  |
| TOTAL CANNABINOIDS |                               | 0.777%    | 7.767                         | 442.7  |