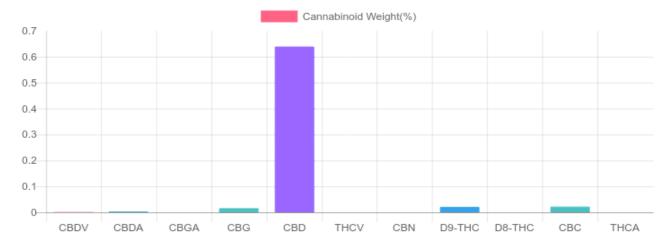

#### **Cannabinoids Test**

HPLC - Shimadzu LC2030C Plus

| cannabinoids                 |        | weight(%) | mg/g  |
|------------------------------|--------|-----------|-------|
| DELTA-9-TETRAHYDROCANNABINOL | D9-THC | 0.021%    | 0.210 |
| TETRAHYDROCANNABINOLIC ACID  | THCA   | N/D       | N/D   |
| CANNABIDIOL                  | CBD    | 0.639%    | 6.390 |
| CANNABIDIOLIC ACID           | CBDA   | 0.003%    | 0.030 |
| CANNABIDIVARIN               | CBDV   | 0.001%    | 0.010 |
| CANNABICHROMENE              | CBC    | 0.022%    | 0.220 |
| CANNABINOL                   | CBN    | N/D       | N/D   |
| CANNABIGEROL                 | CBG    | 0.016%    | 0.160 |
| CANNABIGEROLIC ACID          | CBGA   | N/D       | N/D   |
| DELTA-8-TETRAHYDROCANNABINOL | D8-THC | N/D       | N/D   |
| TETRAHYDROCANNABIVARIN       | THCV   | N/D       | N/D   |

### Sample

| cannabinoids                      |           | weight(%) | mg/g   |   |  |
|-----------------------------------|-----------|-----------|--------|---|--|
| DELTA-9-TETRAHYDROCANNABINOL      | D9-THC    | 0.021%    | 0.210  |   |  |
| TETRAHYDROCANNABINOLIC ACID       | THCA      | N/D       | N/D    |   |  |
| CANNABIDIOL                       | CBD       | 0.639%    | 6.390  |   |  |
| CANNABIDIOLIC ACID                | CBDA      | 0.003%    | 0.030  |   |  |
| CANNABIDIVARIN                    | CBDV      | 0.001%    | 0.010  |   |  |
| CANNABICHROMENE                   | CBC       | 0.022%    | 0.220  |   |  |
| CANNABINOL                        | CBN       | N/D       | N/D    |   |  |
| CANNABIGEROL                      | CBG       | 0.016%    | 0.160  |   |  |
| CANNABIGEROLIC ACID               | CBGA      | N/D       | N/D    |   |  |
| DELTA-8-TETRAHYDROCANNABINOL      | D8-THC    | N/D       | N/D    |   |  |
| TETRAHYDROCANNABIVARIN            | THCV      | N/D       | N/D    |   |  |
| TOTAL THC = D9-THC + THCA X 0.877 | TOTAL THC |           | 0.021% | 6 |  |