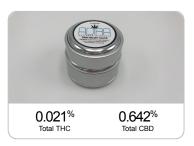

### Sample

| cannabinoids                      |           | weight(%) | mg/g   |   |  |
|-----------------------------------|-----------|-----------|--------|---|--|
| DELTA-9-TETRAHYDROCANNABINOL      | D9-THC    | 0.021%    | 0.210  |   |  |
| TETRAHYDROCANNABINOLIC ACID       | THCA      | N/D       | N/D    |   |  |
| CANNABIDIOL                       | CBD       | 0.639%    | 6.390  |   |  |
| CANNABIDIOLIC ACID                | CBDA      | 0.003%    | 0.030  |   |  |
| CANNABIDIVARIN                    | CBDV      | 0.001%    | 0.010  |   |  |
| CANNABICHROMENE                   | CBC       | 0.022%    | 0.220  |   |  |
| CANNABINOL                        | CBN       | N/D       | N/D    |   |  |
| CANNABIGEROL                      | CBG       | 0.016%    | 0.160  |   |  |
| CANNABIGEROLIC ACID               | CBGA      | N/D       | N/D    |   |  |
| DELTA-8-TETRAHYDROCANNABINOL      | D8-THC    | N/D       | N/D    |   |  |
| TETRAHYDROCANNABIVARIN            | THCV      | N/D       | N/D    |   |  |
| TOTAL THC = D9-THC + THCA X 0.877 | TOTAL THC |           | 0.021% | 6 |  |

0.642%

0.702%