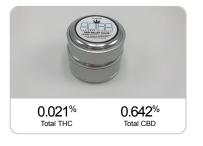

## **CERTIFICATE OF ANALYSIS**



Order #: 27550 Order Name: Adira Pail Relief Salve Batch#: Lot 41 Completed: 02/14/2019 Expires: 02/14/2020

#### Adira Wellness 5841 NW 122nd Drive Coral Springs FL, 33076 (800) 346-8078 info@adiraoils.com



### Sample



#### **Cannabinoids Test**

HPLC - Shimadzu LC2030C Plus

| cannabinoids                 |        | weight(%) | mg/g  |
|------------------------------|--------|-----------|-------|
| DELTA-9-TETRAHYDROCANNABINOL | D9-THC | 0.021%    | 0.210 |
| TETRAHYDROCANNABINOLIC ACID  | THCA   | N/D       | N/D   |
| CANNABIDIOL                  | CBD    | 0.639%    | 6.390 |
| CANNABIDIOLIC ACID           | CBDA   | 0.003%    | 0.030 |
| CANNABIDIVARIN               | CBDV   | 0.001%    | 0.010 |
| CANNABICHROMENE              | CBC    | 0.022%    | 0.220 |
| CANNABINOL                   | CBN    | N/D       | N/D   |
| CANNABIGEROL                 | CBG    | 0.016%    | 0.160 |
| CANNABIGEROLIC ACID          | CBGA   | N/D       | N/D   |
| DELTA-8-TETRAHYDROCANNABINOL | D8-THC | N/D       | N/D