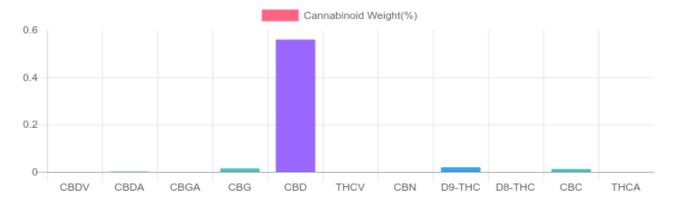

## Sample

0.019% D9-THC 0.559% Total CBD

27.3 mg Cannabinoids per container 25.2 mg CBD per container

1 container = 4.5 grams per container x Cannabinoid concentration

## Cannabinoids Test

SHIMADZU INTEGRATED UPLC-PDA

| GSL SOP 400        | PREPARED: 01/02/2020 15:29:33 |           | UPLOADED: 01/03/2020 12:38:51 |              |
|--------------------|-------------------------------|-----------|-------------------------------|--------------|
| Cannabinoids       | LOQ                           | weight(%) | mg/g                          | mg/container |
| D9-THC             | 10 PPM                        | 0.019%    | 0.192                         | 0.9          |
| THCA               | 10 PPM                        | N/D       | N/D                           | N/D          |
| CBD                | 10 PPM                        | 0.559%    | 5.591                         | 25.2         |
| CBDA               | 20 PPM                        | B/LOQ     | B/LOQ                         | B/LOQ        |
| CBDV               | 20 PPM                        | N/D       | N/D                           | N/D          |
| CBC                | 10 PPM                        | 0.012%    | 0.115                         | 0.5          |
| CBN                | 10 PPM                        | N/D       | N/D                           | N/D          |
| CBG                | 10 PPM                        | 0.014%    | 0.145                         | 0.7          |
| CBGA               | 20 PPM                        | N/D       | N/D                           | N/D          |
| D8-THC             | 10 PPM                        | N/D       | N/D                           | N/D          |
| THCV               | 10 PPM                        | N/D       | N/D                           | N/D          |
| TOTAL D9-THC       |                               | 0.019%    | 0.019%                        | 0.9          |
| TOTAL CBD*         |                               | 0.559%    | 5.591                         | 25.2         |
| TOTAL CANNABINOIDS |                               | 0.604%    | 6.043                         | 27.3         |